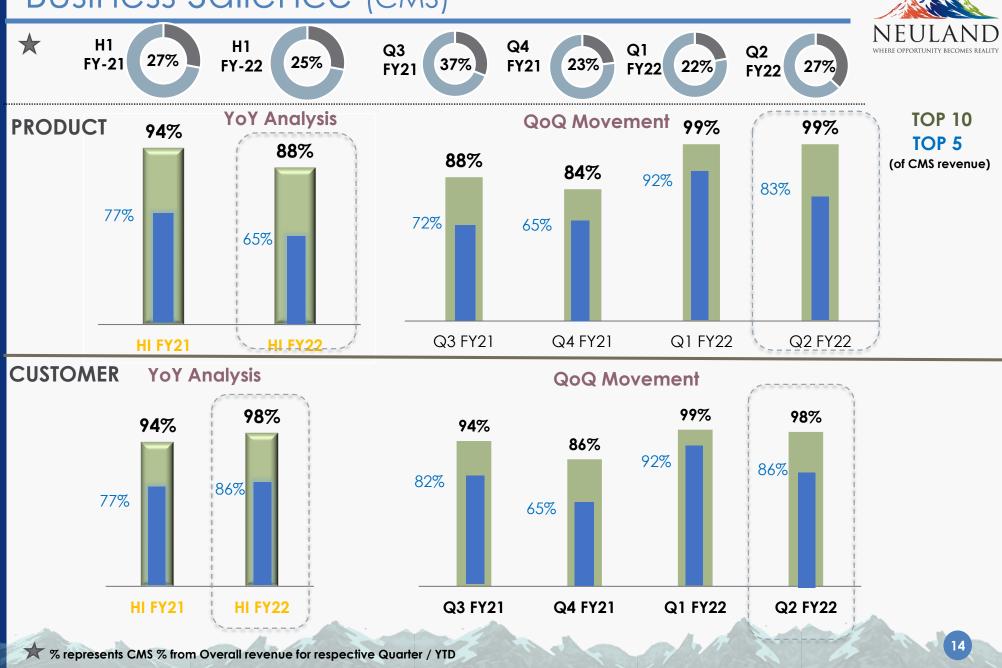

Please find enclosed the Unaudited Financial Results for the quarter and half year ended September 30, 2021, along with a copy of the limited review reports (standalone & consolidated) by the Statutory Auditors of the Company and a copy of the Press Release along with presentation to the Investors/ Analysts, on the Unaudited Financial Results of the Company for the quarter and half year ended September 30, 2021.