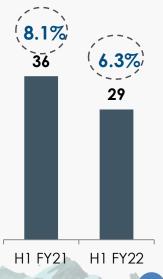

Please find enclosed the Unaudited Financial Results for the quarter and half year ended September 30, 2021, along with a copy of the limited review reports (standalone & consolidated) by the Statutory Auditors of the Company and a copy of the Press Release along with presentation to the Investors/ Analysts, on the Unaudited Financial Results of the Company for the quarter and half year ended September 30, 2021.