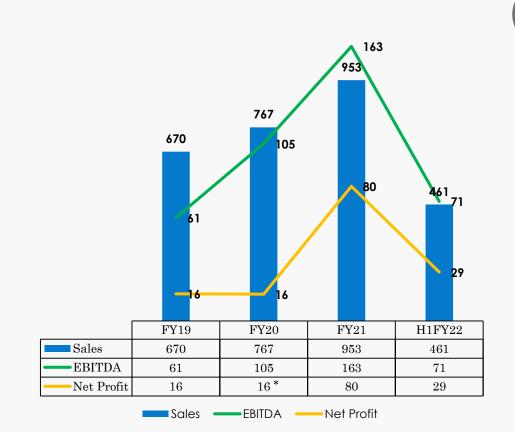

### Significant R&D Achievements

- Several NCE APIs added in NDA or commercial stage
   drugs
- Support for multiple APIs each year in Phase 2 and Phase 3 clinical candidates
- Generic API business -
- ✓ 900+ DMFs filed
- ✓ 300+ API processes developed
- ✓ 204+ patents filed. Received USPTO patent for improved process synthesis of Paliperidone Palmitate

### New capabilities built





# Regulatory Filings Across Geographies





\* The numbers on this slide reflect the number of filings, the number of active filings could vary as geographic filings are merged and the product portfolio is optimized

### **Global Presence**





# Neuland Today: Snapshot





R AT

Reach

Presence 80+ countries

Export revenues 75%

Regulated markets revenue 93%





# Continuous Growth...



Rs. In Cr



#### FINANCIAL PERFORMANCE HIGHLIGHTS

UOoa

- Revenue CAGR of 19.2% for FY 19-21 led by growth in all 3 businesses
- EBITDA growth of 62.8% CAGR in FY 19-21 due to balanced contribution from both GDS and CMS business
- Shift to CMS and Speciality in overall revenue mix along with resource efficiency steps accelerated profitability

\* This was after a one-time tax charge of Rs. 23.2 Cr in Q4FY20 that the Company chose to exercise under Section 115BAA of the IT act

### Stable Balance Sheet..



| Particulars<br>(Rs. Cr) | Mar-19 | Mar-20 | Mar-21 | Sep-21 | Current Ratio (x) ROCE (%)                                                     |
|-------------------------|--------|--------|--------|--------|--------------------------------------------------------------------------------|
| Share