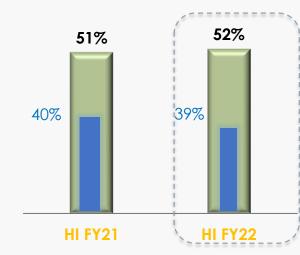

Please find enclosed the Unaudited Financial Results for the quarter and half year ended September 30, 2021, along with a copy of the limited review reports (standalone & consolidated) by the Statutory Auditors of the Company and a copy of the Press Release along with presentation to the Investors/ Analysts, on the Unaudited Financial Results of the Company for the quarter and half year ended September 30, 2021.