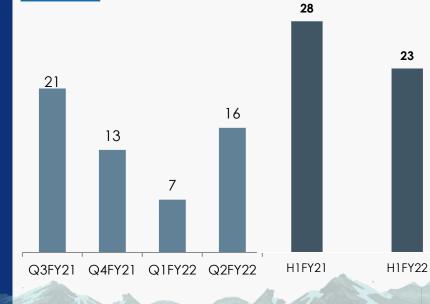

Please find enclosed the Unaudited Financial Results for the quarter and half year ended September 30, 2021, along with a copy of the limited review reports (standalone & consolidated) by the Statutory Auditors of the Company and a copy of the Press Release along with presentation to the Investors/ Analysts, on the Unaudited Financial Results of the Company for the quarter and half year ended September 30, 2021.