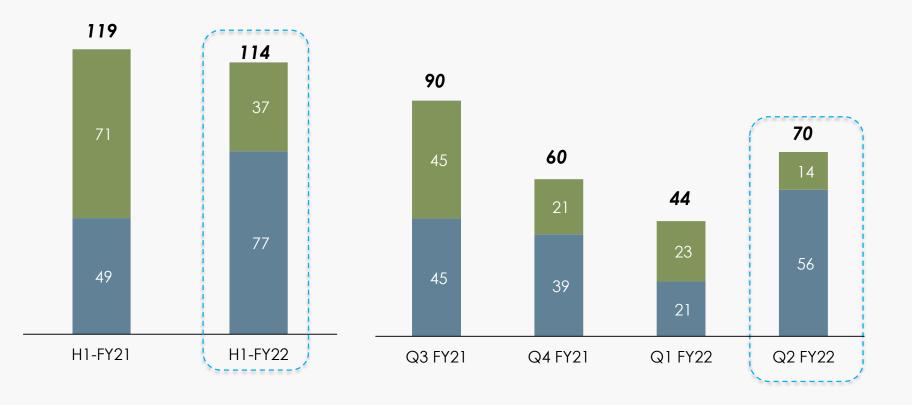

Please find enclosed the Unaudited Financial Results for the quarter and half year ended September 30, 2021, along with a copy of the limited review reports (standalone & consolidated) by the Statutory Auditors of the Company and a copy of the Press Release along with presentation to the Investors/ Analysts, on the Unaudited Financial Results of the Company for the quarter and half year ended September 30, 2021.