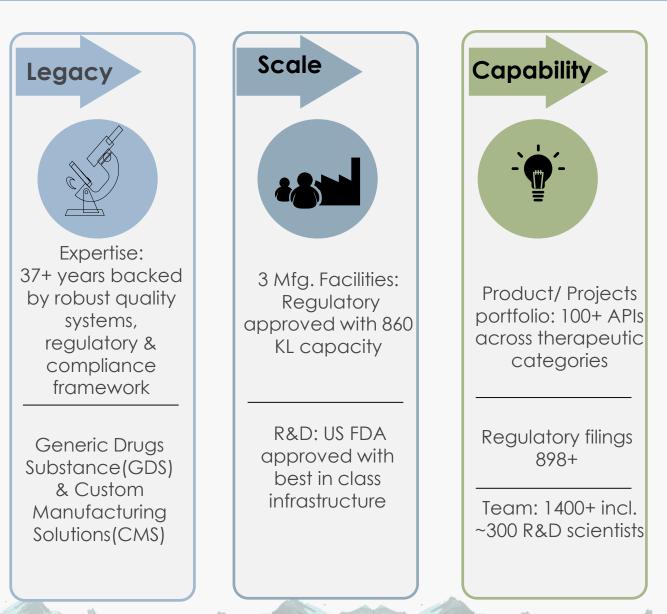

60 Fume hoods
- Analytical Labs
- Dedicated kilo Lab for Scale up
- Dedicated Labs for Peptides
- Separate facility for D2 analogues

### Significant R&D Achievements

- Several NCE APIs added in NDA or commercial stage
   drugs
- Support for multiple APIs each year in Phase 2 and Phase 3 clinical candidates
- Generic API business -
- ✓ 900+ DMFs filed
- ✓ 300+ API processes developed
- ✓ 204+ patents filed. Received USPTO patent for improved process synthesis of Paliperidone Palmitate

### New capabilities built





# Regulatory Filings Across Geographies





\* The numbers on this slide reflect the number of filings, the number of active filings could vary as geographic filings are merged and the product portfolio is optimized

### **Global Presence**





# Neuland Today: Snapshot





R AT

Reach

Presence 80+ countries

Export revenues 75%

Regulated markets revenue 93%





# Continuous Growth...



Rs. In Cr



#### FINANCIAL PERFORMANCE HIGHLIGHTS

UOoa

- Revenue CAGR of 19.2% for FY 19-21 led by growth in all 3 businesses
- EBITDA growth of 62.8% CAGR in FY 19-21 due to balanced contribution from both GDS and CMS business
- Shift to CMS and Speciality in overall revenue mix along with resource efficiency steps accelerated profitability

\* This was after a one-time tax charge of Rs. 23.2 Cr in Q4FY20 that the Company chose to exercise under Section 115BAA of the IT act

### Stable Balance Sheet..



| Particulars<br>(Rs. Cr) | Mar-19 | Mar-20 | Mar-21 | Sep-21 | Current Ratio (x) ROCE (%)                                                     |
|-------------------