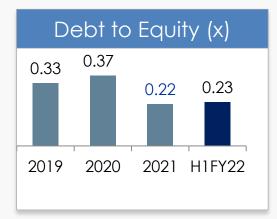

-----|--------|--------|--------------------------------------------------------------------------------|
| Shareholders<br>' funds | 696    | 706    | 782    | 803    | 1.47     1.47     11.93       1.42     7.60     8.58       1.37     3.89     1 |
| Net Debt                | 194    | 214    | 152    | 184    | 2019 2020 2021 H1FY22<br>2019 2020 2021 H1FY22                                 |

| Investments                                     | 8   | 8   | 7   | 4   |   |
|-------------------------------------------------|-----|-----|-----|-----|---|
| Tangible<br>Assets                              | 367 | 391 | 438 | 476 |   |
| Intangible<br>Assets<br>(Excluding<br>Goodwill) | 2   | 2   | 3   | 3   | - |
| Working<br>Capital                              | 233 | 289 | 309 | 348 |   |





### Macroeconomic factors influencing Neuland



|                                             | IMPACT                                                                                                                                           | NEULAND RESPONSE                                                                                                                                                                                                                |  |
|---------------------------------------------|--------------------------------------------------------------------------------------------------------------------------------------------------|-----------------------------------------------------------------------------------------------------------------------------------