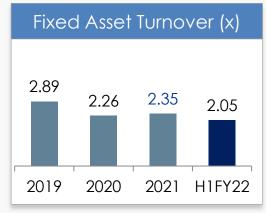

-------|--------|--------|--------------------------------------------------------------------------------|
| Shareholders<br>' funds | 696    | 706    | 782    | 803    | 1.47     1.47     11.93       1.42     7.60     8.58       1.37     3.89     1 |
| Net Debt                | 194    | 214    | 152    | 184    | 2019 2020 2021 H1FY22<br>2019 2020 2021 H1FY22                                 |

| Investments                                     | 8   | 8   | 7   | 4   |   |
|-------------------------------------------------|-----|-----|-----|-----|---|
| Tangible<br>Assets                              | 367 | 391 | 438 | 476 |   |
| Intangible<br>Assets<br>(Excluding<br>Goodwill) | 2   | 2   | 3   | 3   | - |
| Working<br>Capital                              | 233 | 289 | 309 | 348 |   |





### Macroeconomic factors influencing Neuland



|                                             | IMPACT                                                                                                                                           | NEULAND RESPONSE                                                                                                                                                                                                                |  |
|---------------------------------------------|--------------------------------------------------------------------------------------------------------------------------------------------------|---------------------------------------------------------------------------------------------------------------------------------