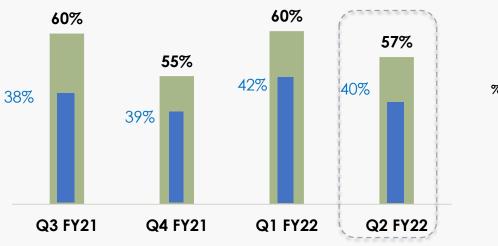

Please find enclosed the Unaudited Financial Results for the quarter and half year ended September 30, 2021, along with a copy of the limited review reports (standalone & consolidated) by the Statutory Auditors of the Company and a copy of the Press Release along with presentation to the Investors/ Analysts, on the Unaudited Financial Results of the Company for the quarter and half year ended September 30, 2021.