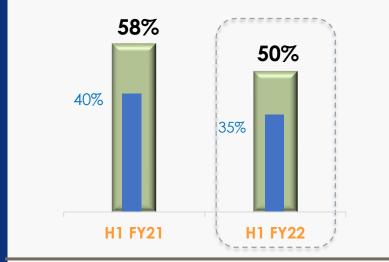

Please find enclosed the Unaudited Financial Results for the quarter and half year ended September 30, 2021, along with a copy of the limited review reports (standalone & consolidated) by the Statutory Auditors of the Company and a copy of the Press Release along with presentation to the Investors/ Analysts, on the Unaudited Financial Results of the Company for the quarter and half year ended September 30, 2021.