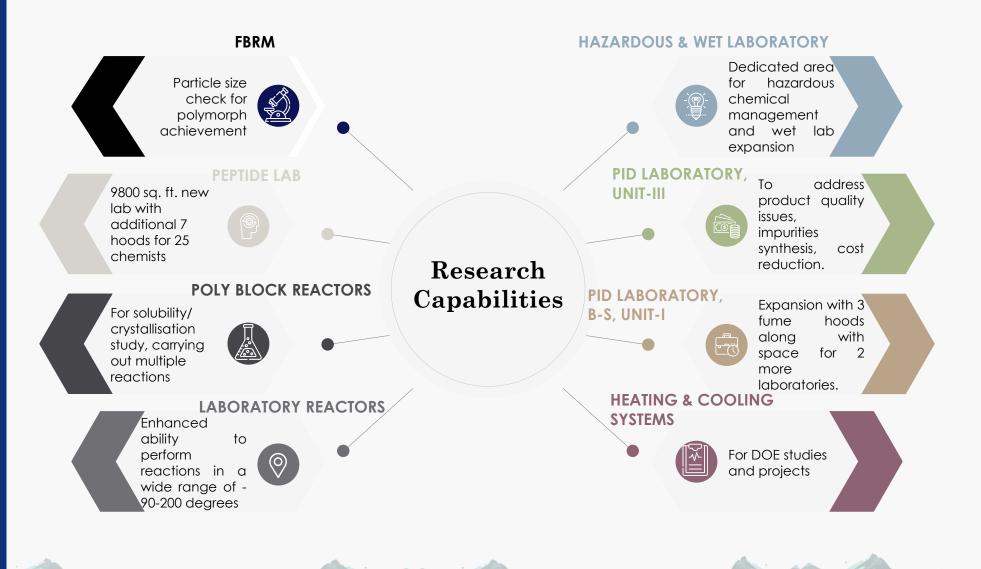

ng capacities for business growth and strategic backward integration



# Backed up by sound R&D capabilities





Neuland's R&D facility had been inspected by USDFA in February 2016 without any observations

### Infrastructure

- 15 Development Labs with space for expansion
- 60 Fume hoods
- Analytical Labs
- Dedicated kilo Lab for Scale up
- Dedicated Labs for Peptides
- Separate facility for D2 analogues

### Significant R&D Achievements

- Several NCE APIs added in NDA or commercial stage
   drugs
- Support for multiple APIs each year in Phase 2 and Phase 3 clinical candidates
- Generic API business -
- ✓ 900+ DMFs filed
- ✓ 300+ API processes developed
- ✓ 204+ patents filed. Received USPTO patent for improved process synthesis of Paliperidone Palmitate

### New capabilities built





# Regulatory Filings Across Geographies





\* The numbers on this slide reflect the number of filings, the number of active filings could vary as geographic filings are merged and the product portfolio is optimized

### **Global Presence**





# Neuland Today: Snapshot





R AT

Reach

Presence 80+ countries

Export revenues 75%

Regulated markets revenue 93%





# Continuous Growth...



Rs. In Cr



#### FINANCIAL PERFORMANCE HIGHLIGHTS

UOoa

- Revenue CAGR of 19.2% for FY 19-21 led by growth in all 3 businesses
- EBITDA growth of 62.8% CAGR in FY 19-21 due to balanced contribution from both GDS and CMS business
- Shift to CMS and Speciality in overall revenue mix along with resource efficiency steps accelerated profitability

\* This was after a one-time tax charge of Rs. 23.2 C