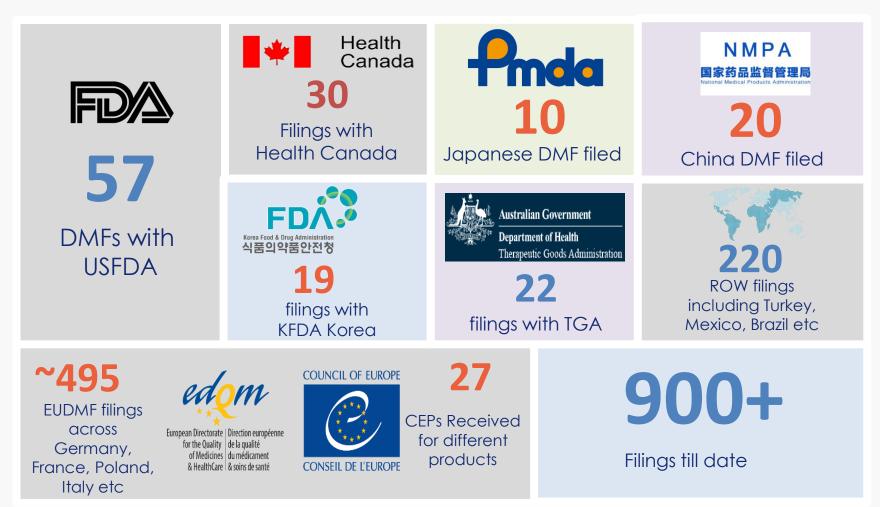

ic backward integration



# Backed up by sound R&D capabilities





Neuland's R&D facility had been inspected by USDFA in February 2016 without any observations

### Infrastructure

- 15 Development Labs with space for expansion
- 60 Fume hoods
- Analytical Labs
- Dedicated kilo Lab for Scale up
- Dedicated Labs for Peptides
- Separate facility for D2 analogues

### Significant R&D Achievements

- Several NCE APIs added in NDA or commercial stage
   drugs
- Support for multiple APIs each year in Phase 2 and Phase 3 clinical candidates
- Generic API business -
- ✓ 900+ DMFs filed
- ✓ 300+ API processes developed
- ✓ 204+ patents filed. Received USPTO patent for improved process synthesis of Paliperidone Palmitate

### New capabilities built





# Regulatory Filings Across Geographies





\* The numbers on this slide reflect the number of filings, the number of active filings could vary as geographic filings are merged and the product portfolio is optimized

### **Global Presence**





# Neuland Today: Snapshot





R AT

Reach

Presence 80+ countries

Export revenues 75%

Regulated markets revenue 93%





# Continuous Growth...



Rs. In Cr



#### FINANCIAL PERFORMANCE HIGHLIGHTS

UOoa

- Revenue CAGR of 19.2% for FY 19-21 led by growth in all 3 businesses
- EBITDA growth of 62.8% CAGR in FY 19-21 due to balanced contribution from both GDS and CMS business
- Shift to CMS and Speciality in overall revenue mix along with resource efficiency steps accelerated profitability

\* This was after a one-time tax charge of Rs. 23.2 Cr in Q4FY20 that the Company chose to exercis