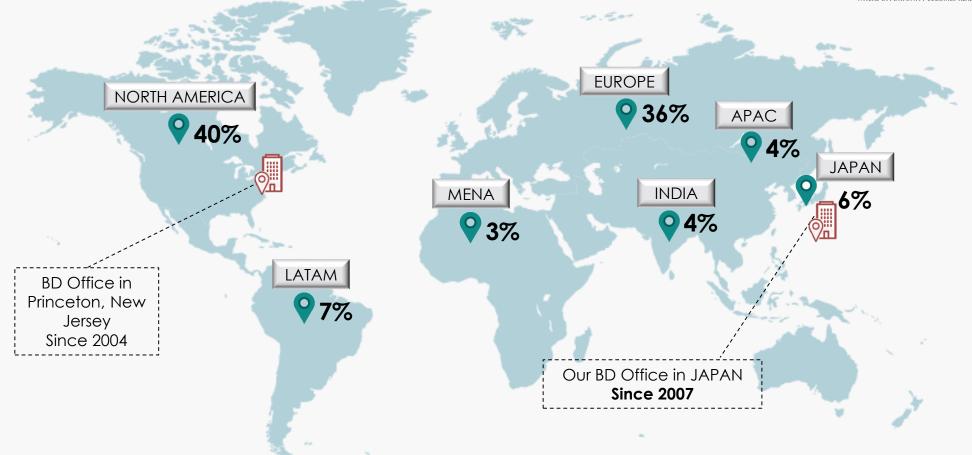

abs with space for expansion
- 60 Fume hoods
- Analytical Labs
- Dedicated kilo Lab for Scale up
- Dedicated Labs for Peptides
- Separate facility for D2 analogues

### Significant R&D Achievements

- Several NCE APIs added in NDA or commercial stage
   drugs
- Support for multiple APIs each year in Phase 2 and Phase 3 clinical candidates
- Generic API business -
- ✓ 900+ DMFs filed
- ✓ 300+ API processes developed
- ✓ 204+ patents filed. Received USPTO patent for improved process synthesis of Paliperidone Palmitate

### New capabilities built





# Regulatory Filings Across Geographies





\* The numbers on this slide reflect the number of filings, the number of active filings could vary as geographic filings are merged and the product portfolio is optimized

### **Global Presence**





# Neuland Today: Snapshot





R AT

Reach

Presence 80+ countries

Export revenues 75%

Regulated markets revenue 93%





# Continuous Growth...



Rs. In Cr



#### FINANCIAL PERFORMANCE HIGHLIGHTS

UOoa

- Revenue CAGR of 19.2% for FY 19-21 led by growth in all 3 businesses
- EBITDA growth of 62.8% CAGR in FY 19-21 due to balanced contribution from both GDS and CMS business
- Shift to CMS and Speciality in overall revenue mix along with resource efficiency steps accelerated profitability

\* This was after a one-time tax charge of Rs. 23.2 Cr in Q4FY20 that the Company chose to exercise under Section 115BAA of the IT act

### Stable Balance Sheet..



| Particulars<br>(Rs. Cr) | Mar-19 | Mar-20 | Mar-21 | Sep-21 | Current Ratio (x) ROCE (%)