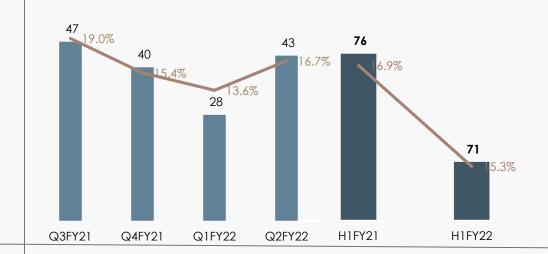

bps    | 17.1%  | (40) Bps   | 15.3%  | 16.9%  | (160) Bps  |
| Profit Before Tax           | 27.5         | 12.0   | 129.7%     | 28.6   | (3.7)%     | 39.5   | 48.8   | (19.0)%    |
| Profit Before Tax<br>Margin | 10.7%        | 5.9%   | 480 bps    | 11.8%  | (110) Bps  | 8.6%   | 10.9%  | (230) Bps  |
| Profit After Tax            | 20.3         | 8.6    | 135.1%     | 21.3   | (4.7)%     | 29.0   | 36.4   | (20.4)%    |
| Profit After Tax<br>Margin  | <b>7.9</b> % | 4.3%   | 360 bps    | 8.8%   | (90) Bps   | 6.3%   | 8.1%   | (180) Bps  |
| Earnings Per Share<br>(Rs.) | 15.8         | 6.7    | 135.1%     | 16.6   | (4.7)%     | 22.6   | 28.4   | (20.4)%    |

### Financials (Standalone)

203

Q1FY22

258

Q2FY22

448

H1FY21

461

H1FY22



### EBITDA (Rs. Cr) and EBITDA Margin (%)



EPS (Rs)

Q3FY21

Revenue (Rs. Cr)

246

259

Q4FY21



PAT (Rs. Cr)









Quarter on Quarter Movement

### Business Salience (Overall Company)



PRODUCT YoY Analysis





**QoQ Movement** 

TOP 10 TOP 5 % of Total revenue













🔭 % represents Niche / Speciality % from Overall revenue for respective Quarter / YTD



🔭 % represents Niche / Speciality % from Overall revenue for respective Quarter / YTD

13

Business Salience (CMS)



# Key Operating Metrics - CMS Revenue Split



Rs. In Cr

Commercial Development

YoY Analysis

Quarter on Quarter Movement



### Number of Active CMS Projects



| Q2 FY22      | Pre-Clinical | P-1 | P-2 | P-3 | Development | Commercial | Grand Total |
|--------------|--------------|-----|-----|-----|-------------|------------|-------------|
| API