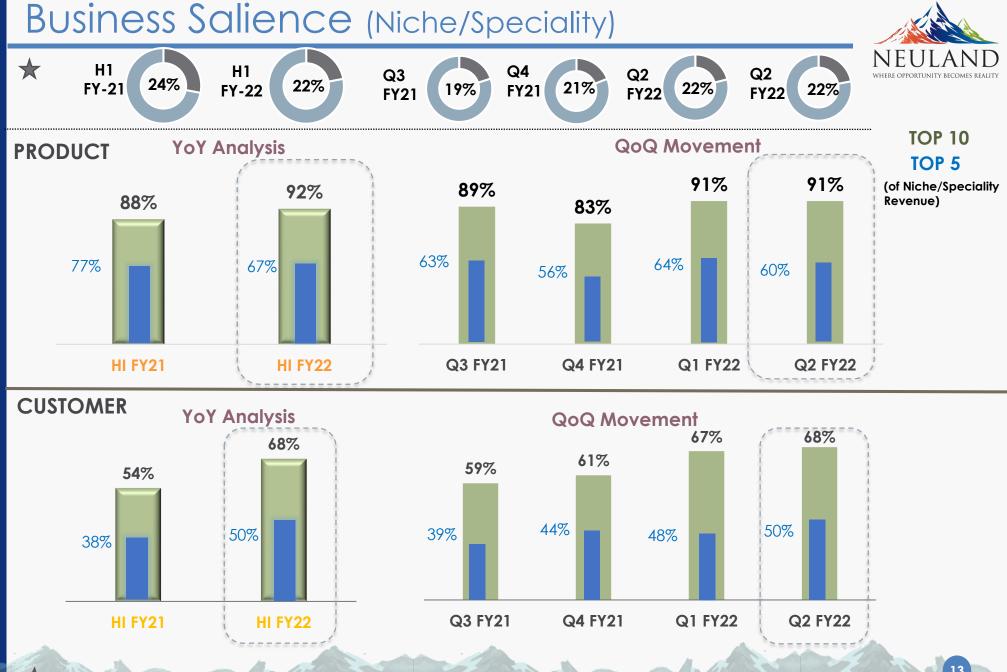

Please find enclosed the Unaudited Financial Results for the quarter and half year ended September 30, 2021, along with a copy of the limited review reports (standalone & consolidated) by the Statutory Auditors of the Company and a copy of the Press Release along with presentation to the Investors/ Analysts, on the Unaudited Financial Results of the Company for the quarter and half year ended September 30, 2021.