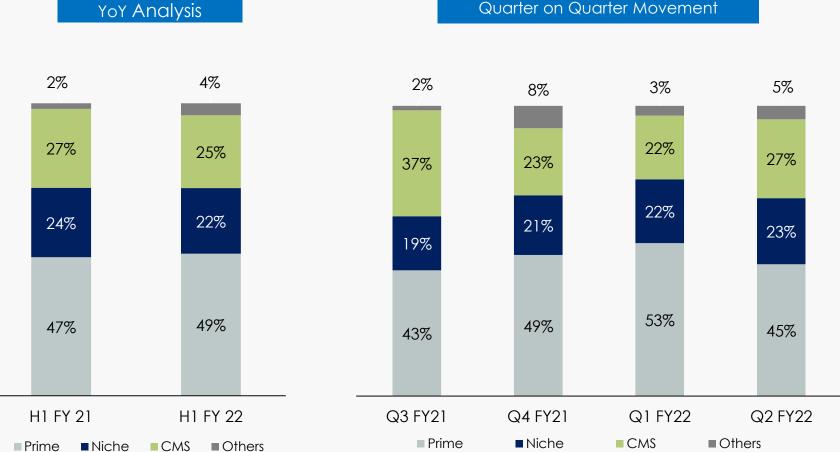

Please find enclosed the Unaudited Financial Results for the quarter and half year ended September 30, 2021, along with a copy of the limited review reports (standalone & consolidated) by the Statutory Auditors of the Company and a copy of the Press Release along with presentation to the Investors/ Analysts, on the Unaudited Financial Results of the Company for the quarter and half year ended September 30, 2021.