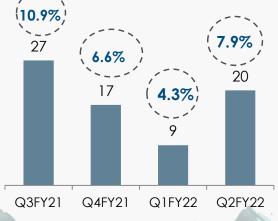

Please find enclosed the Unaudited Financial Results for the quarter and half year ended September 30, 2021, along with a copy of the limited review reports (standalone & consolidated) by the Statutory Auditors of the Company and a copy of the Press Release along with presentation to the Investors/ Analysts, on the Unaudited Financial Results of the Company for the quarter and half year ended September 30, 2021.