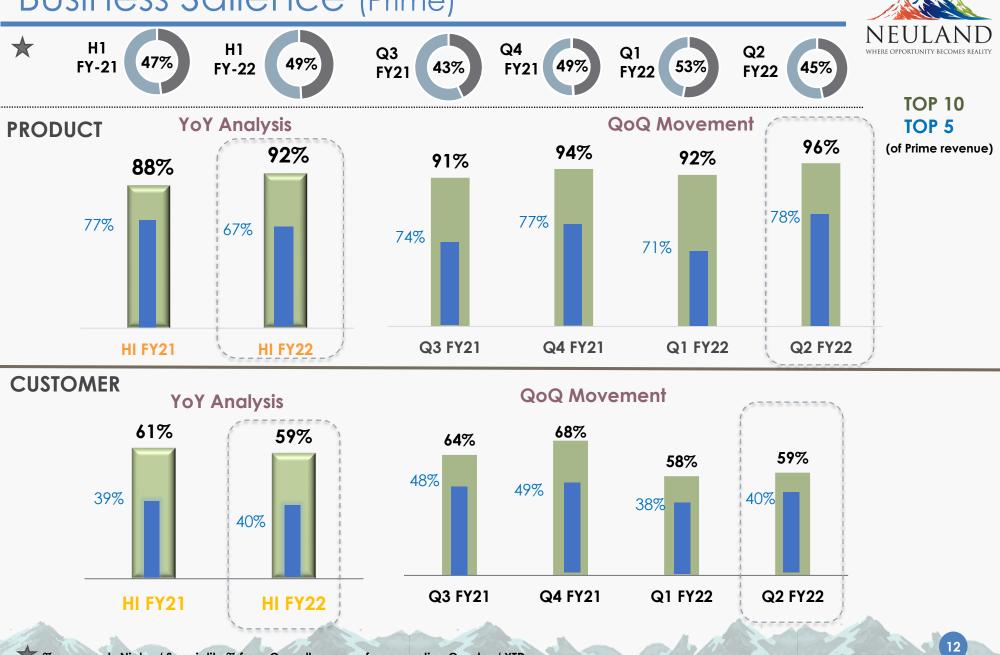

Please find enclosed the Unaudited Financial Results for the quarter and half year ended September 30, 2021, along with a copy of the limited review reports (standalone & consolidated) by the Statutory Auditors of the Company and a copy of the Press Release along with presentation to the Investors/ Analysts, on the Unaudited Financial Results of the Company for the quarter and half year ended September 30, 2021.