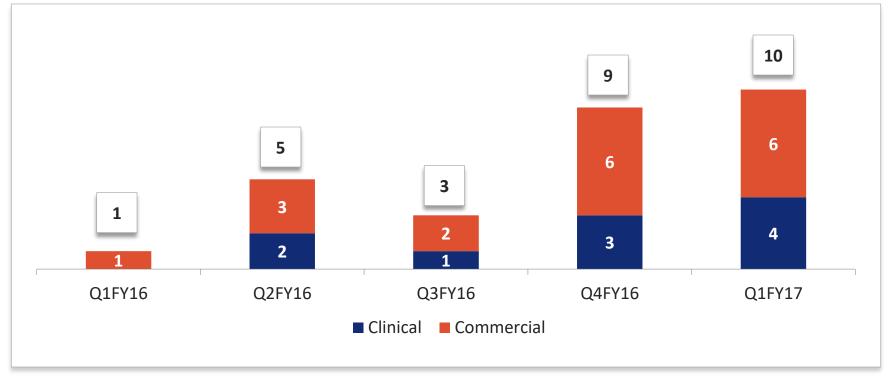

## Neuland Quarterly Investor Update

This Indicator gives the number of molecules (APIs and Intermediates) contributing to the revenue in the Quarter. This number is classified in two parts as Clinical & Commercial based on the status of the respective molecules. The intent here is to give an idea of the depth of the business in terms of projects and the pipeline.

The tables below indicate the numbers for the last 5 quarters

\*- Quantities taken for validation and launch are considered as Commercial