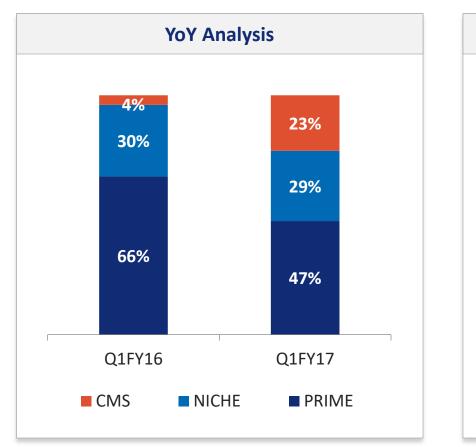

## **Business Saliency**

The graphs below show the Saliency of the Q1 of FY-16 & FY-17 and over the last three quarters