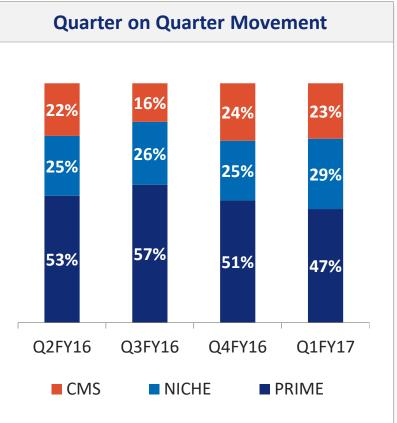

## **Business Saliency**

The graphs below show the Saliency of the Q1 of FY-16 & FY-17 and over the last three quarters